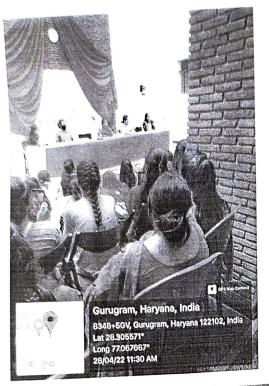

### Report on

# Career Counselling Session at Kamalini Vocational Training Center

Target Group: Students of Kamalini Vocational Training Center

Resource Person: Dr. Tania Gupta (SOED), Ar. Hemani Singh (SOAD), Ms. Sushma Mishra (SOAD)

Coordinators: Ms. Ann Jose Varavukala, Principal Kamalini Vocational Training Center, Sushma

Mishra (SOAD)

Date and Time: Thursday 28th April 2022, 10:30 am to 01:30 pm

Venue: Kamalini Vocational Training Center

### Introduction:

The career counselling session was organised to give overview of the career paths that would interest of woman from the neighbouring urban villages. All the resource persons explained about their subject expertise, industry demand and how to achieve them. Career counselling was followed by the cultural programme and certificate distribution ceremony of passed students.