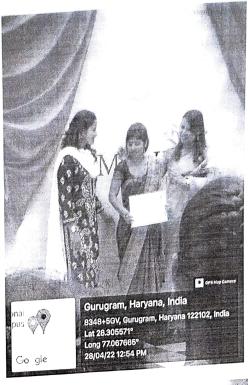

### Introduction:

The career counselling session was organised to give overview of the career paths that would interest of woman from the neighbouring urban villages. All the resource persons explained about their subject expertise, industry demand and how to achieve them. Career counselling was followed by the cultural programme and certificate distribution ceremony of passed students.

Signature-Sushma Mishra