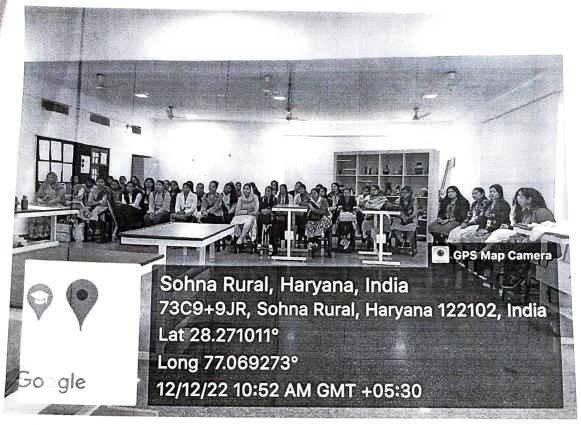

### Attendees:

All the students of Kamalini Vocational Training Campus from nearby villages and woman who attended the workshop.

### **Activity Outcome:**

- Identification of a wide variety of career fields and opportunities for women.
- Cultivation of a professional network and engagement in informational interviews
- Gaining experience and insights through site visits, job shadowing and internships
- Evaluation of the environmental fit of a variety of work settings and roles