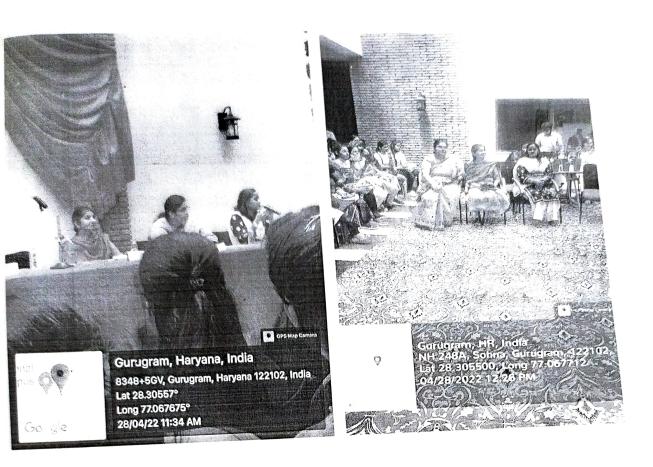

# Career Counselling Session at Kamalini Vocational Training Center

Target Group: Students of Kamalini Vocational Training Center

Resource Person: Dr. Tania Gupta (SOED), Ar. Hemani Singh (SOAD), Ms. Sushma Mishra (SOAD)

Coordinators: Ms. Ann Jose Varavukala, Principal Kamalini Vocational Training Center, Sushma

Mishra (SOAD)

Date and Time: Thursday 28th April 2022, 10:30 am to 01:30 pm

Venue: Kamalini Vocational Training Center

### Introduction:

The career counselling session was organised to give overview of the career paths that would interest of woman from the neighbouring urban villages. All the resource persons explained about their subject expertise, industry demand and how to achieve them. Career counselling was followed by the cultural programme and certificate distribution ceremony of passed students.

### **Content:**

Prof. Tania explained the students about the eligibility, scope, future, examination, qualification etc of B.Ed, B.El.Ed. She also explained about the government and private school teachers' eligibility test. Afterwards Ms Sushma enlightened the students about how to become entrepreneur from home at very low investment. She explained the various methods for starting up their business. Later, Prof. Hemani motivated them not to lose faith, be persistent and hand working. She appreciated the fact that despite facing hardships and challenges in personal life they are coming to training centre and working consistently towards a career.