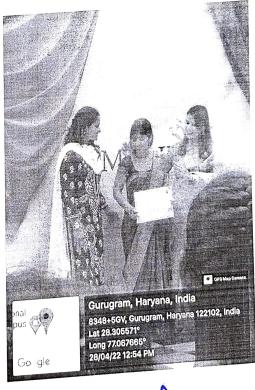

### Introduction:

The career counselling session was organised to give overview of the career paths that would interest of woman from the neighbouring urban villages. All the resource persons explained about their subject expertise, industry demand and how to achieve them. Career counselling was followed by the cultural programme and certificate distribution ceremony of passed students.

Signature-Sushma Mishra