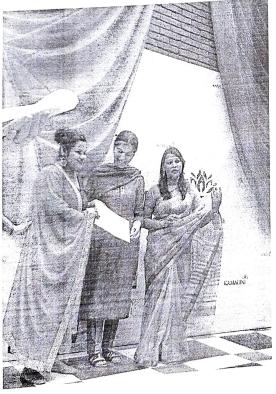

### Introduction:

The career counselling session was organised to give overview of the career paths that would interest of woman from the neighbouring urban villages. All the resource persons explained about their subject expertise, industry demand and how to achieve them. Career counselling was followed by the cultural programme and certificate distribution ceremony of passed students.

Signature-Sushma Mishra